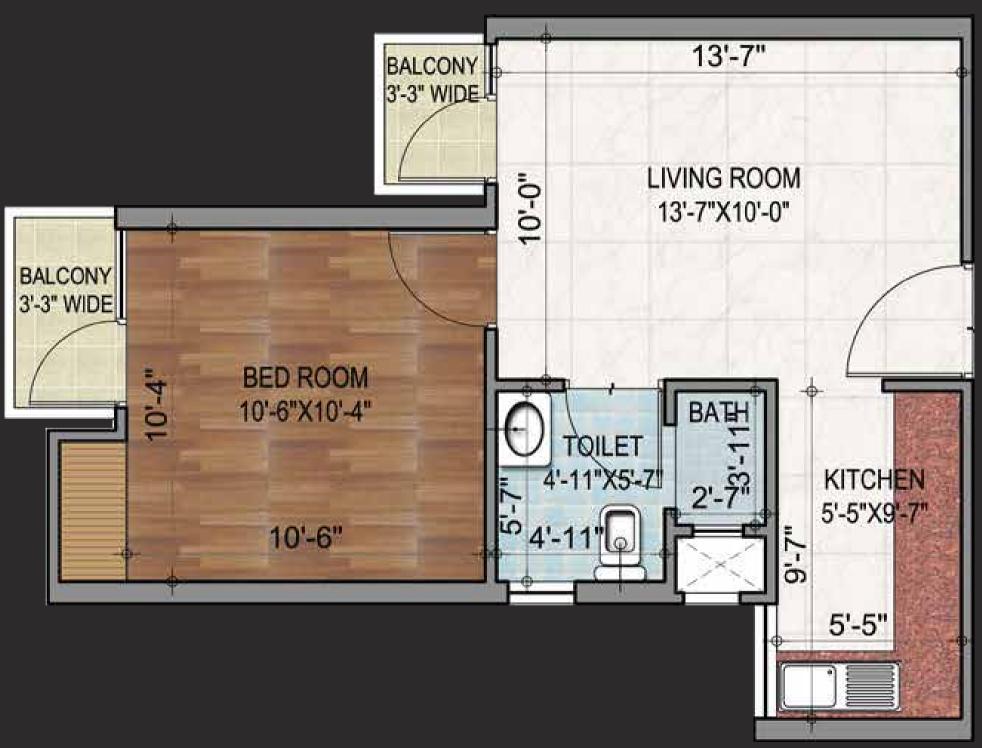

ic Wall Tiles

**Doors:** Panel Door with Hardwood Frames

#### BEDROOMS

Flooring: Vitrified Tiles

Walls: Finished with POP Punning and OBD

**Internal Doors:** Panel Door with Hardwood Frames

External Doors & Windows: Powder coated Aluminium

#### LIVING/DINNING

Flooring: Vitrified Tiles

Walls: Finished with POP Punning and OBD

**Internal Doors:** Panel Door with Hardwood Frames

External Doors & Windows: Powder Coated Aluminium

#### ELECTRICAL

Copper Wiring in concealed P.V.C Conduits, Light and Power Points, Provision For T.V., Telephone, Points in Living room and Bedrooms

#### CORRIDOR

Flooring: Vitrified Tiles

Walls: Finished with POP Punning and OBD

#### LOBBY

Flooring: Tile

Walls: Finished with POP Punning and OBD

# Unit Layout

### 1 BHK UNIT

1 Sq.M = 10.764 Sq.Ft



# Unit Layout

### 2 BHK UNIT

1 Sq.M = 10.764 Sq.Ft



# Nestled around Aditya World City



### Get closer to the world

Flanked on NH-24, Urban Homes is situated in close proximity to posh colonies of Ghaziabad, including Kavi Nagar and Raj Nagar. It is within close vicinity of three major cities of the country namely Electronic City Noida, Greater Noida and Delhi. But what makes this property even more desirable is its location around Aditya World City, a place that offers you everything, so that you won't feel the need to step out.





Urban Homes Project, Shahpur Bamhetta, NH-24, Ghaziabad, Uttar Pradesh Mo.: 9310 40 22 22 | Email: info@adityaurbanhomes.com | adityaurbanhomes.com

Disclaimer: This literature is purely conceptual and constitutes no legal offering. All stock and art