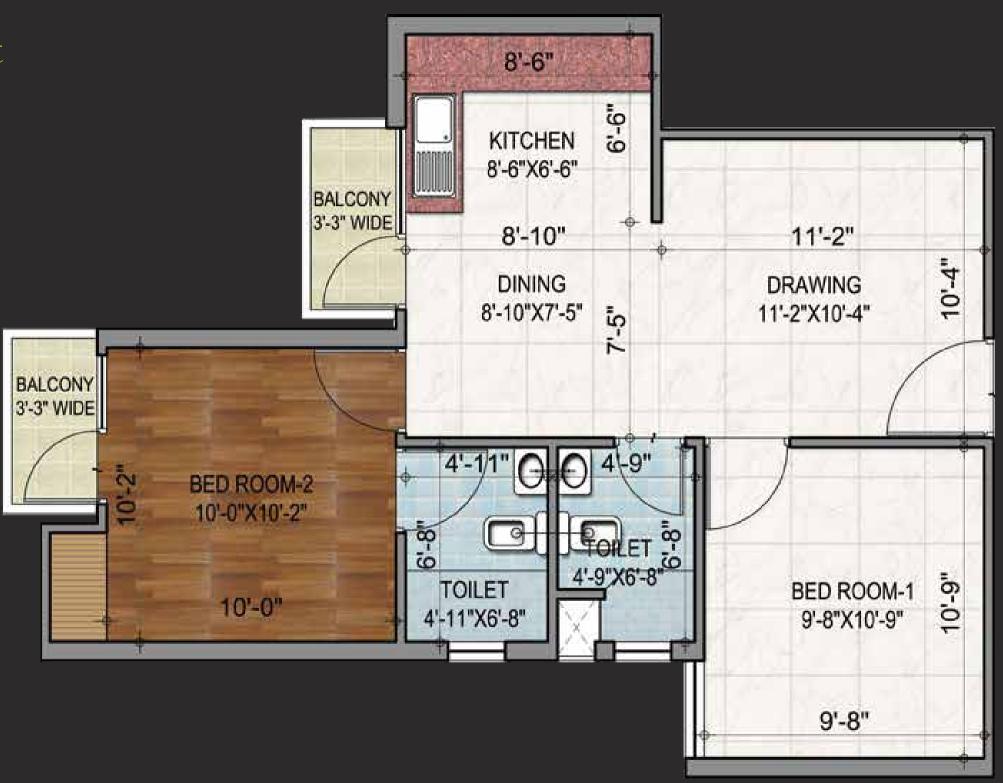

s

#### BEDROOMS

Flooring: Vitrified Tiles

Walls: Finished with POP Punning and OBD

**Internal Doors:** Panel Door with Hardwood Frames

External Doors & Windows: Powder coated Aluminium

#### LIVING/DINNING

Flooring: Vitrified Tiles

Walls: Finished with POP Punning and OBD

**Internal Doors:** Panel Door with Hardwood Frames

External Doors & Windows: Powder Coated Aluminium

#### ELECTRICAL

Copper Wiring in concealed P.V.C Conduits, Light and Power Points, Provision For T.V., Telephone, Points in Living room and Bedrooms

#### CORRIDOR

Flooring: Vitrified Tiles

Walls: Finished with POP Punning and OBD

#### LOBBY

Flooring: Tile

Walls: Finished with POP Punning and OBD

# Unit Layout

### 1 BHK UNIT

1 Sq.M = 10.764 Sq.Ft



# Unit Layout

### 2 BHK UNIT

1 Sq.M = 10.764 Sq.Ft



# Nestled around Aditya World City



### Get closer to the world

Flanked on NH-24, Urban Homes is situated in close proximity to posh colonies of Ghaziabad, including Kavi Nagar and Raj Nagar. It is within close vicinity of three major cities of the country namely Electronic City Noida, Greater Noida and Delhi. But what makes this property even more desirable is its location around Aditya World City, a place that offers you everything, so that you won't feel the need to step out.





Urban Homes Project, Shahpur Bamhetta, NH-24, Ghaziabad, Uttar Pradesh Mo.: 9310 40 22 22 | Email: info@adityaurbanhomes.com | adityaurbanhomes.com

Disclaimer: This literature is purely conceptual and constitutes no legal offering. All stock and artistic images used are for representation purposes only.