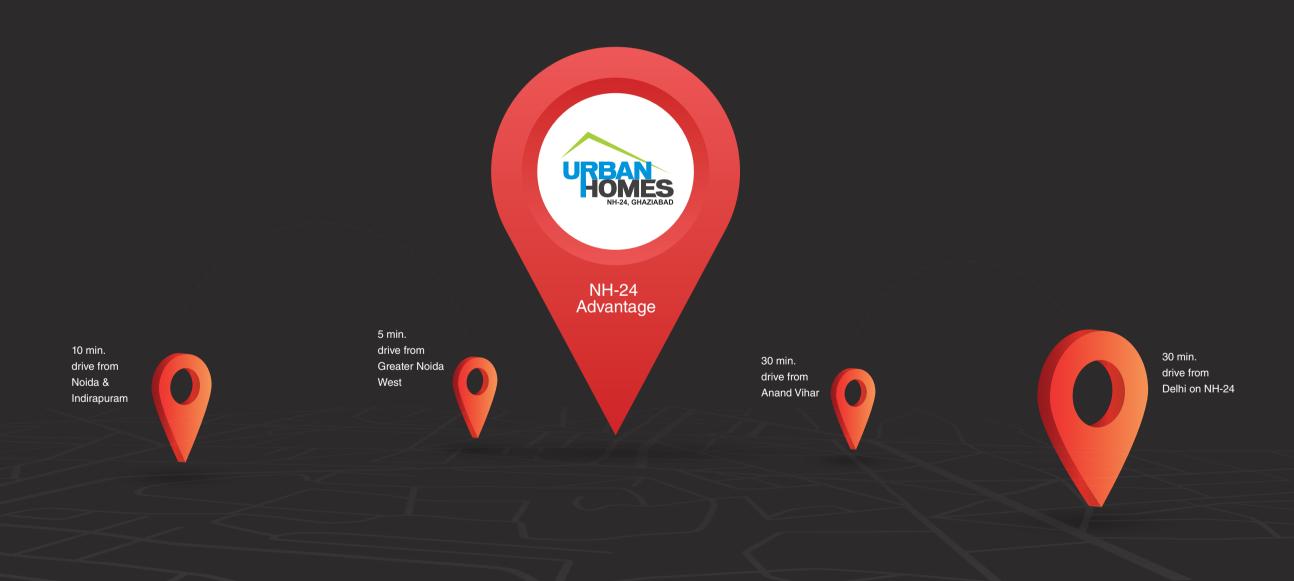

# Nestled around Aditya World City

### Get closer to the world

Flanked on NH-24, Urban Homes is situated in close proximity to posh colonies of Ghaziabad, including Kavi Nagar and Raj Nagar. It is within close vicinity of three major cities of the country namely Electronic City Noida, Greater Noida and Delhi. But what makes this property even more desirable is its location around Aditya World City, a place that offers you everything, so that you won't feel the need to step out.