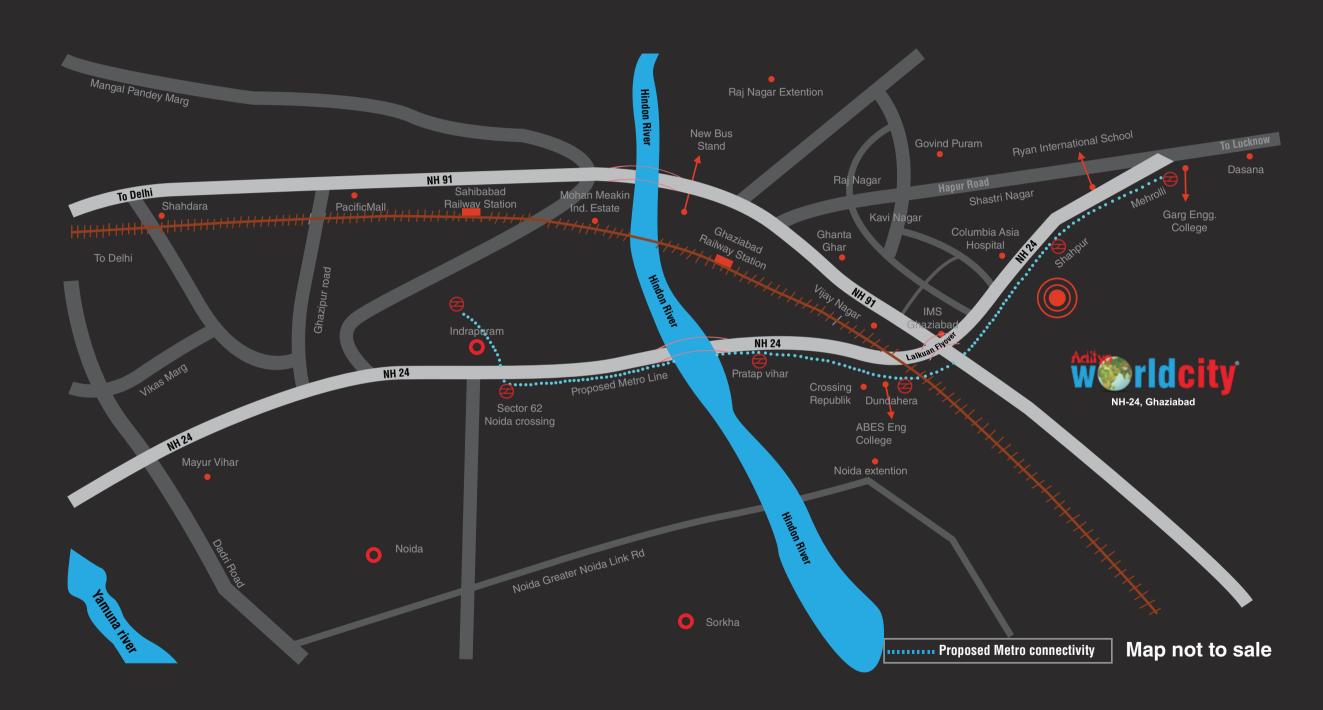

# Nestled around Aditya World City

### Get closer to the world

Flanked on NH-24, Urban Homes is situated in close proximity to posh colonies of Ghaziabad, including Kavi Nagar and Raj Nagar. It is within close vicinity of three major cities of the country namely Electronic City Noida, Greater Noida and Delhi. But what makes this property even more desirable is its location around Aditya World City, a place that offers you everything, so that you won't feel the need to step out.