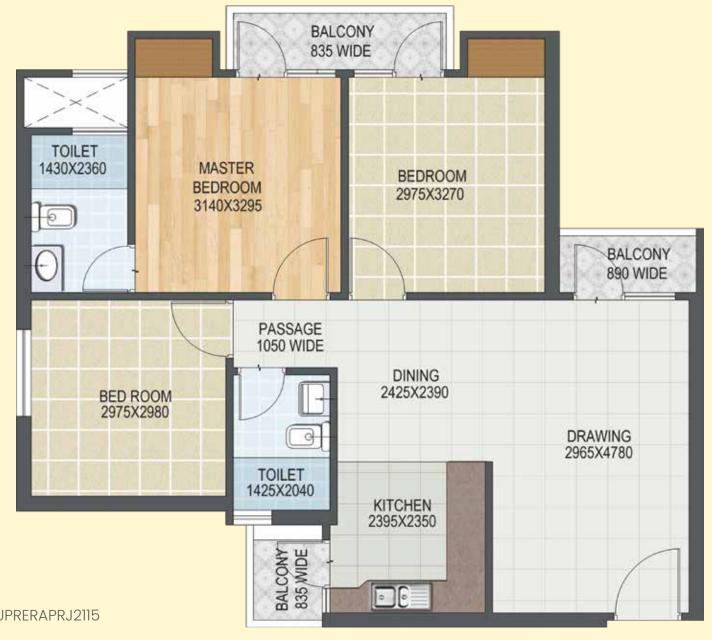

dy-to-move-in homes, ultra-modern commercial spaces to recreational hubs, reputed educational institutions to spiritual destinations, Aditya World City is where the world arrives right next door. Aditya City Apartments is nestled within this luxurious township which has everything you would ask for and more for an enriching lifestyle.



## Enjoy the benefits of a connected life

With an excellent connectivity through NH-9 (also known as NH-24), Aditya City Apartments is next to posh colonies of Ghaziabad and is within close vicinity to Electronic City Noida, Greater Noida and Delhi. However, the greatest advantage is its location inside Aditya World City, a self-sustaining mega township that offers you everything, so that you won't feel the need to step out.





Sq.mtr.=10.764 Sq.ft.





3 BHK + 2 TOILETS

## Unit Type IV A



3 BHK + 2 TOILETS



### Unit Type V A

BALCONY 860 WIDE/ **BED ROOM** 3195X2990 TOILEY 2050X1465 BALCONY 880 WIDE TOILET 1455X2105 KITCHEN 1845X2615 BALCONY 810 WIDE 1Sq.mtr.=10.764 Sq.ft. DRAWING/DINING 3525 X 5895 **BED ROOM** 3225X2985

2 BHK + 2 TOILETS

1Sq.mtr.=10.764 Sq.ft.

## Unit Type VII A



2 BHK + 2 TOILETS



## City Apartments, Aditya World City, Near Manipal Hospitals, Off NH-9 (also known as NH-24), Ghaziabad (U.P.)

Call: 9310402222 | E-mail: info@agarwalassociatesgroup.com | Web.: www.adityacityapartments.com