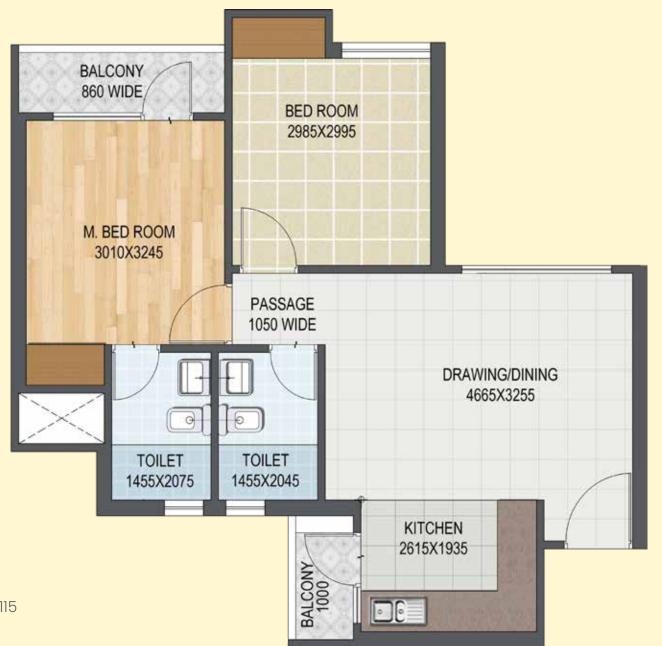

oy the benefits of a connected life

With an excellent connectivity through NH-9 (also known as NH-24), Aditya City Apartments is next to posh colonies of Ghaziabad and is within close vicinity to Electronic City Noida, Greater Noida and Delhi. However, the greatest advantage is its location inside Aditya World City, a self-sustaining mega township that offers you everything, so that you won't feel the need to step out.





Sq.mtr.=10.764 Sq.ft.





3 BHK + 2 TOILETS

## Unit Type IV A



3 BHK + 2 TOILETS



### Unit Type V A

BALCONY 860 WIDE/ **BED ROOM** 3195X2990 TOILEY 2050X1465 BALCONY 880 WIDE TOILET 1455X2105 KITCHEN 1845X2615 BALCONY 810 WIDE 1Sq.mtr.=10.764 Sq.ft. DRAWING/DINING 3525 X 5895 **BED ROOM** 3225X2985

2 BHK + 2 TOILETS

1Sq.mtr.=10.764 Sq.ft.

## Unit Type VII A



2 BHK + 2 TOILETS



## City Apartments, Aditya World City, Near Manipal Hospitals, Off NH-9 (also known as NH-24), Ghaziabad (U.P.)

Call: 9310402222 | E-mail: info@agarwalassociatesgroup.com | Web.: www.adityacityapartments.com