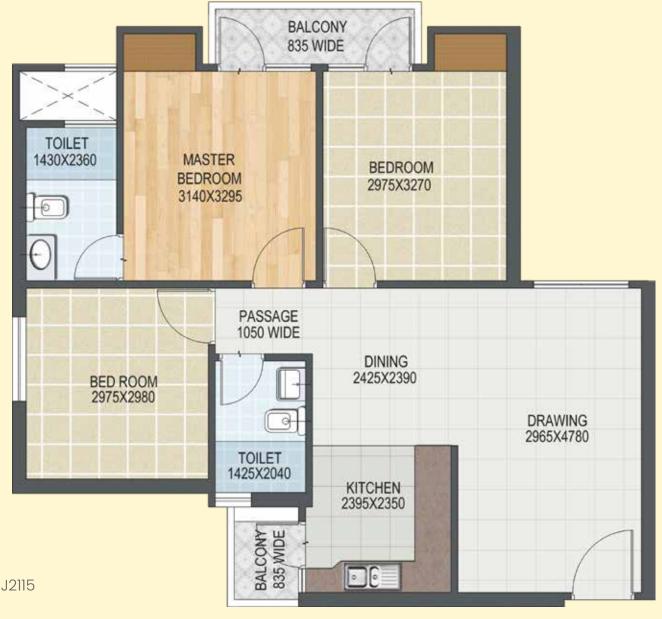

cial spaces to recreational hubs, reputed educational institutions to spiritual destinations, Aditya World City is where the world arrives right next door. Aditya City Apartments is nestled within this luxurious township which has everything you would ask for and more for an enriching lifestyle.



## Enjoy the benefits of a connected life

With an excellent connectivity through NH-9 (also known as NH-24), Aditya City Apartments is next to posh colonies of Ghaziabad and is within close vicinity to Electronic City Noida, Greater Noida and Delhi. However, the greatest advantage is its location inside Aditya World City, a self-sustaining mega township that offers you everything, so that you won't feel the need to step out.





Sq.mtr.=10.764 Sq.ft.





3 BHK + 2 TOILETS

## Unit Type IV A



3 BHK + 2 TOILETS



### Unit Type V A

BALCONY 860 WIDE/ **BED ROOM** 3195X2990 TOILEY 2050X1465 BALCONY 880 WIDE TOILET 1455X2105 KITCHEN 1845X2615 BALCONY 810 WIDE 1Sq.mtr.=10.764 Sq.ft. DRAWING/DINING 3525 X 5895 **BED ROOM** 3225X2985

2 BHK + 2 TOILETS

1Sq.mtr.=10.764 Sq.ft.

## Unit Type VII A



2 BHK + 2 TOILETS



## City Apartments, Aditya World City, Near Manipal Hospitals, Off NH-9 (also known as NH-24), Ghaziabad (U.P.)

Call: 9310402222 | E-mail: info@agarwalassociatesgroup.com | Web.: www.adityacityapartments.com