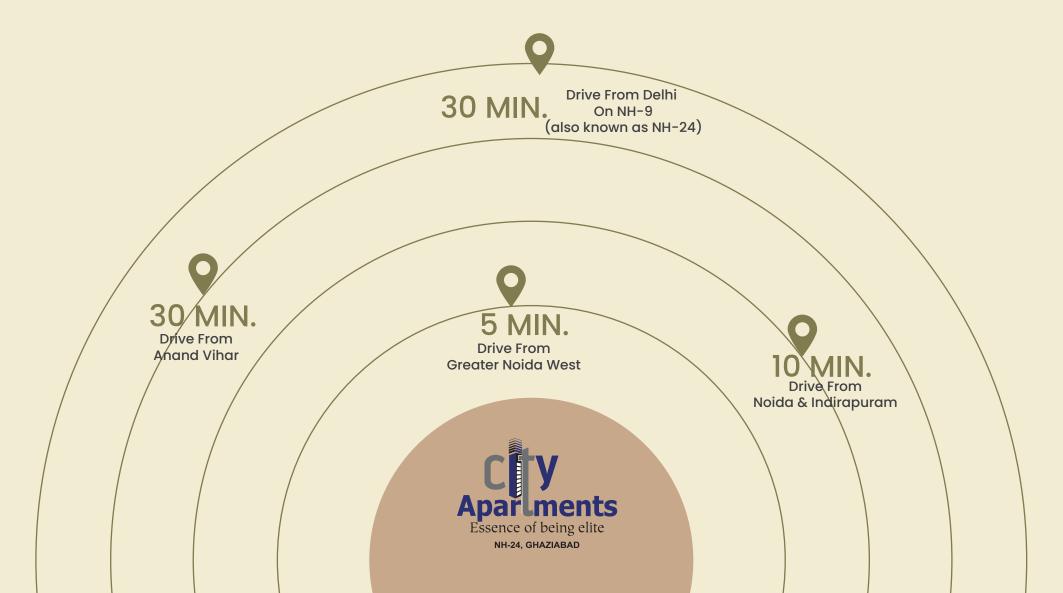

## Enjoy the benefits of a connected life

With an excellent connectivity through NH-9 (also known as NH-24), Aditya City Apartments is next to posh colonies of Ghaziabad and is within close vicinity to Electronic City Noida, Greater Noida and Delhi. However, the greatest advantage is its location inside Aditya World City, a self-sustaining mega township that offers you everything, so that you won't feel the need to step out.