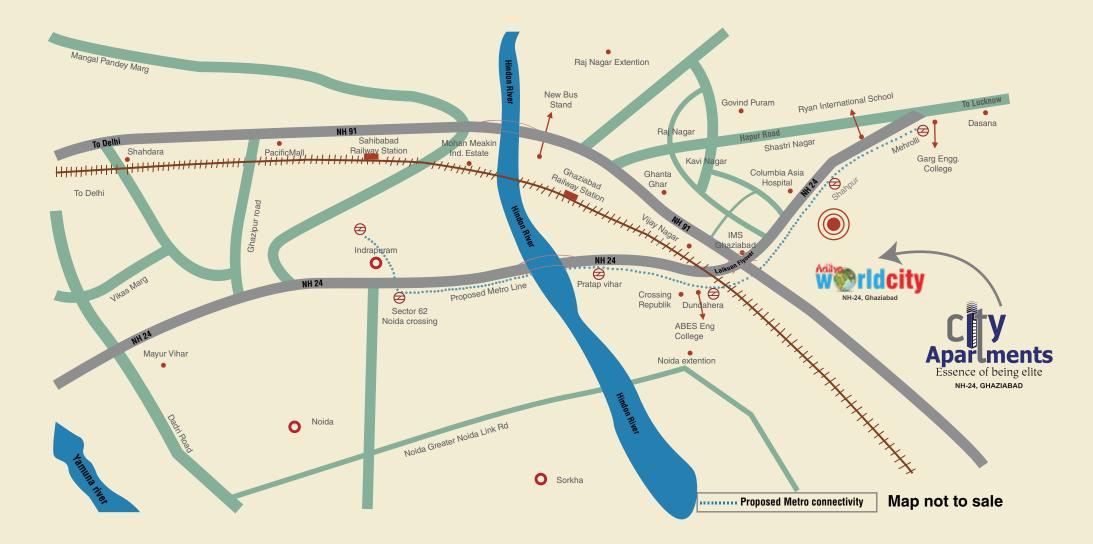

## Enjoy the benefits of a connected life

With an excellent connectivity through NH-9 (also known as NH-24), Aditya City Apartments is next to posh colonies of Ghaziabad and is within close vicinity to Electronic City Noida, Greater Noida and Delhi. However, the greatest advantage is its location inside Aditya World City, a self-sustaining mega township that offers you everything, so that you won't feel the need to step out.