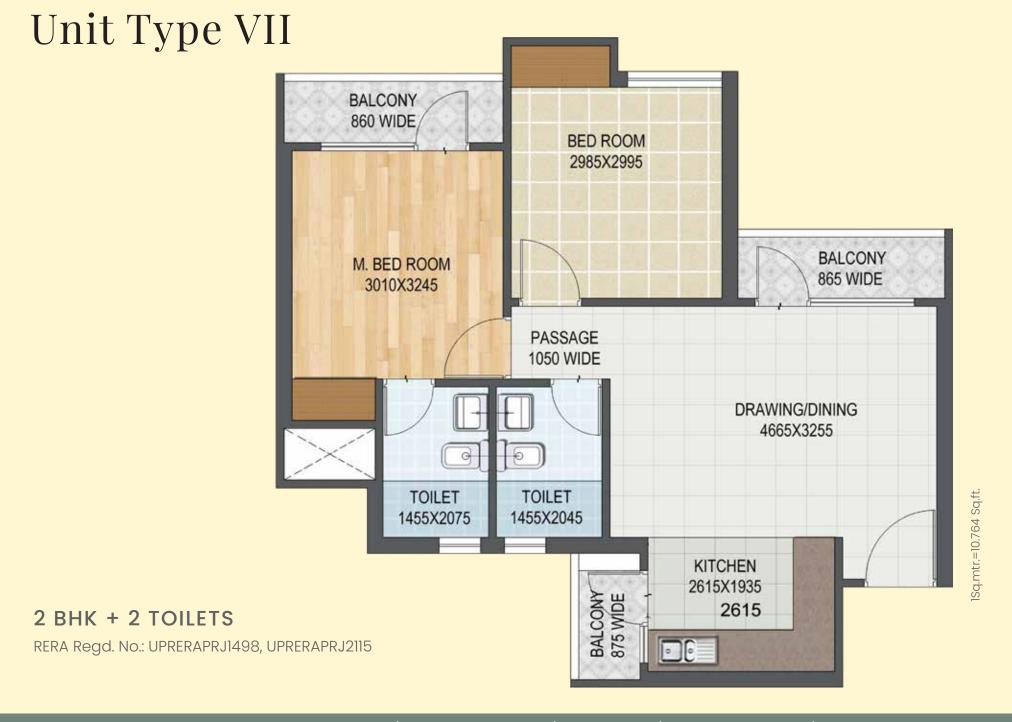

tional hubs, reputed educational institutions to spiritual destinations, Aditya World City is where the world arrives right next door. Aditya City Apartments is nestled within this luxurious township which has everything you would ask for and more for an enriching lifestyle.



## Enjoy the benefits of a connected life

With an excellent connectivity through NH-9 (also known as NH-24), Aditya City Apartments is next to posh colonies of Ghaziabad and is within close vicinity to Electronic City Noida, Greater Noida and Delhi. However, the greatest advantage is its location inside Aditya World City, a self-sustaining mega township that offers you everything, so that you won't feel the need to step out.





Sq.mtr.=10.764 Sq.ft.





3 BHK + 2 TOILETS

## Unit Type IV A



3 BHK + 2 TOILETS



### Unit Type V A

BALCONY 860 WIDE/ **BED ROOM** 3195X2990 TOILEY 2050X1465 BALCONY 880 WIDE TOILET 1455X2105 KITCHEN 1845X2615 BALCONY 810 WIDE 1Sq.mtr.=10.764 Sq.ft. DRAWING/DINING 3525 X 5895 **BED ROOM** 3225X2985

2 BHK + 2 TOILETS

1Sq.mtr.=10.764 Sq.ft.

## Unit Type VII A



2 BHK + 2 TOILETS



## City Apartments, Aditya World City, Near Manipal Hospitals, Off NH-9 (also known as NH-24), Ghaziabad (U.P.)

Call: 9310402222 | E-mail: info@agarwalassociatesgroup.com | Web.: www.adityacityapartments.com